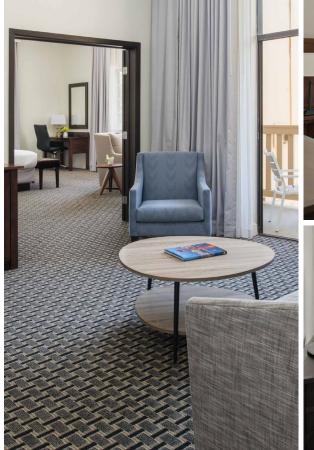

### Accommodations

Toll House Hotel Los Gatos offers the most charming accommodations among Los Gatos hotels. We have 115 guest rooms and suites, each thoughtfully furnished and featuring signature amenities, Craftsman-inspired accents, and earthy colors to match the terrain of Los Gatos and the Santa Cruz Mountains.

### Amenities

#### GUESTROOM

- · LCD TV's
- · Highspeed Wi-Fi
- Premium movie channels
- · Work desk

- In room refrigerator and coffee maker
- Iron/ironing board
- · Hair dryer

- Bathrobes
- In room safe
- · Connecting rooms