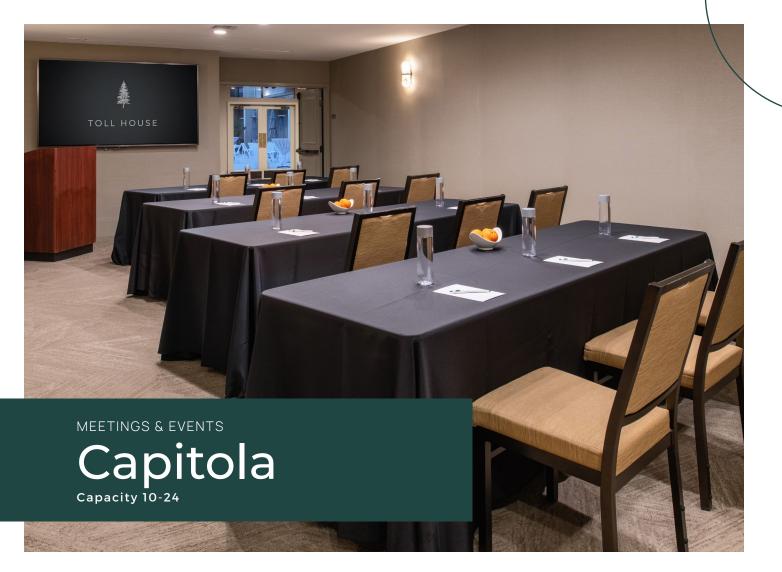

### Floor Plans

# Capacity Chart:

| Conference<br>Room | Square<br>Feet | Dimensions | Ceiling<br>Height | Theater | Class-<br>room | U-Shape | Conference | Rounds | Crescent<br>Rounds | Hollow<br>Square | Cocktail |
|--------------------|----------------|------------|-------------------|---------|----------------|---------|------------|--------|--------------------|------------------|----------|
| Santa Cruz         | 345            | 23'x15'    | 10'               | _       | _              | _       | 10         | _      | _                  | -                | _        |
| Capitola           | 501            | 34'x15'    | 8'                | 24      | 20             | 15      | 16         | 20     | 10                 | -                | 15       |
| Courtyard          | 2800           | 80'x60'    | open              | 150     | _              | -       | _          | 200    | _                  | -                | 250      |
| Summit<br>Ballroom | 1920           | 60'x32'    | 8'                | 140     | 84             | 40 - 50 | 44         | 90     | 60                 | 54               | 110      |
| Summit 1           | 1152           | 36'x32'    | 8'                | 40 - 80 | 24 - 54        | 20 - 26 | 16 - 24    | 48     | 25                 | 16 - 30          | 65       |
| Summit 2           | 728            | 32'x24'    | 8'                | 40      | 24             | 20      | 16         | 30     | 15                 | 17               | 45       |
| Sundeck            | -              | -          | open              | _       | 20             | 15      | 16         | 40     | 20                 | 22               | 40       |
| Foyer              | 750            | 19'x39'    | 14'               | _       | _              | -       | _          | -      | _                  | -                | -        |