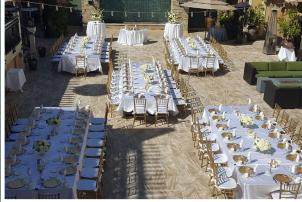

## Wedding Venues

Toll House Hotel is the perfect venue for a dream wedding with panoramic views of surrounding mountains. Whether you are planning an intimate gathering or a grand celebration, Toll House Hotel will make those dreams come true. We have over 6,000 square feet of event space, and our 2,800-square-foot courtyard is ideal for outdoor weddings. In addition, we have a gorgeous, 1,900-square-foot ballroom for those wanting an indoor venue, as well as several more-intimate spaces.