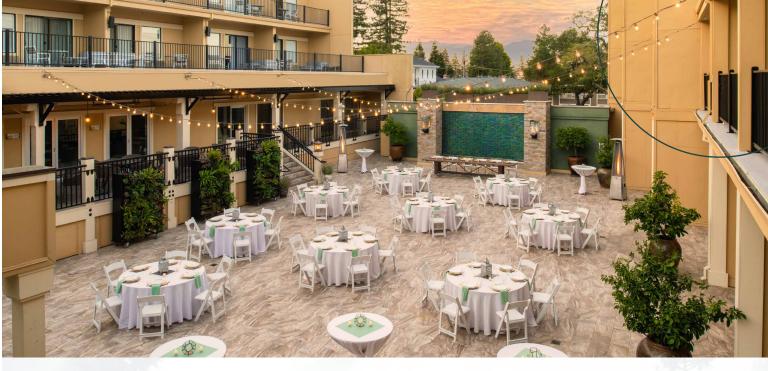

### Floor Plans

## Wedding Venues

Toll House Hotel is the perfect venue for a dream wedding with panoramic views of surrounding mountains. Whether you are planning an intimate gathering or a grand celebration, Toll House Hotel will make those dreams come true. We have over 6,000 square feet of event space, and our 2,800-square-foot courtyard is ideal for outdoor weddings. In addition, we have a gorgeous, 1,900-square-foot ballroom for those wanting an indoor venue, as well as several more-intimate spaces.