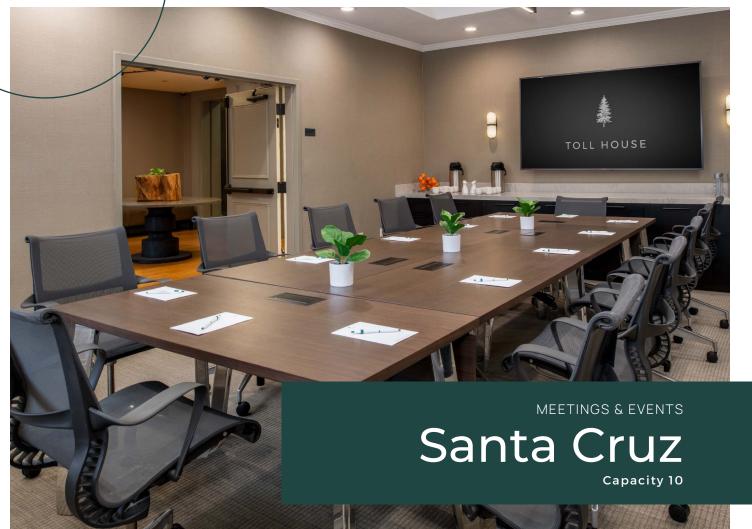

### Floor Plans

# Capacity Chart:

| Conference<br>Room | Square<br>Feet | Dimensions | Ceiling<br>Height | Theater | Class-<br>room | U-Shape | Conference | Rounds | Crescent<br>Rounds | Hollow<br>Square | Cocktail |
|--------------------|----------------|------------|-------------------|---------|----------------|---------|------------|--------|--------------------|------------------|----------|
| Santa Cruz         | 345            | 23'x15'    | 10'               | _       | _              | _       | 10         | _      | _                  | -                | _        |
| Capitola           | 501            | 34'x15'    | 8'                | 24      | 20             | 15      | 16         | 20     | 10                 | -                | 15       |
| Courtyard          | 2800           | 80'x60'    | open              | 150     | _              | -       | _          | 200    | _                  | -                | 250      |
| Summit<br>Ballroom | 1920           | 60'x32'    | 8'                | 140     | 84             | 40 - 50 | 44         | 90     | 60                 | 54               | 110      |
| Summit 1           | 1152           | 36'x32'    | 8'                | 40 - 80 | 24 - 54        | 20 - 26 | 16 - 24    | 48     | 25                 | 16 - 30          | 65       |
| Summit 2           | 728            | 32'x24'    | 8'                | 40      | 24             | 20      | 16         | 30     | 15                 | 17               | 45       |
| Sundeck            | -              | -          | open              | _       | 20             | 15      | 16         | 40     | 20                 | 22               | 40       |
| Foyer              | 750            | 19'x39'    | 14'               | _       | _              | -       | _          | -      | _                  | -                | -        |