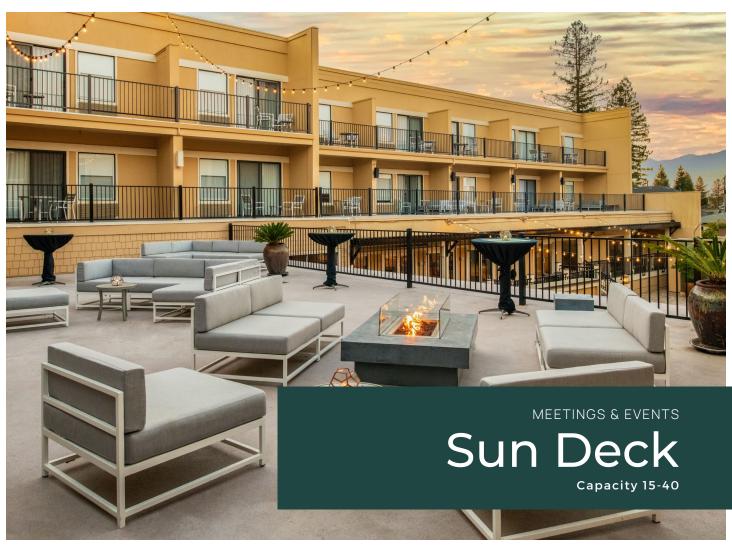

### Floor Plans

# Capacity Chart:

| Conference<br>Room | Square<br>Feet | Dimensions | Ceiling<br>Height | Theater | Class-<br>room | U-Shape | Conference | Rounds | Crescent<br>Rounds | Hollow<br>Square | Cocktail |
|--------------------|----------------|------------|-------------------|---------|----------------|---------|------------|--------|--------------------|------------------|----------|
| Santa Cruz         | 345            | 23'x15'    | 10'               | _       | _              | _       | 10         | _      | _                  | -                | _        |
| Capitola           | 501            | 34'x15'    | 8'                | 24      | 20             | 15      | 16         | 20     | 10                 | -                | 15       |
| Courtyard          | 2800           | 80'x60'    | open              | 150     | _              | -       | _          | 200    | _                  | -                | 250      |
| Summit<br>Ballroom | 1920           | 60'x32'    | 8'                | 140     | 84             | 40 - 50 | 44         | 90     | 60                 | 54               | 110      |
| Summit 1           | 1152           | 36'x32'    | 8'                | 40 - 80 | 24 - 54        | 20 - 26 | 16 - 24    | 48     | 25                 | 16 - 30          | 65       |
| Summit 2           | 728            | 32'x24'    | 8'                | 40      | 24             | 20      | 16         | 30     | 15                 | 17               | 45       |
| Sundeck            | -              | -          | open              | _       | 20             | 15      | 16         | 40     | 20                 | 22               | 40       |
| Foyer              | 750            | 19'x39'    | 14'               | _       | _              | -       | _          | -      | _                  | -                | -        |