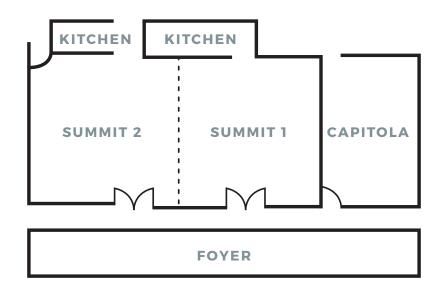

### Floor Plans

# Capacity Chart:

| Conference<br>Room | Square<br>Feet | Dimensions | Ceiling<br>Height | Theater | Class-<br>room | U-Shape | Conference | Rounds | Crescent<br>Rounds | Hollow<br>Square | Cocktail |
|--------------------|----------------|------------|-------------------|---------|----------------|---------|------------|--------|--------------------|------------------|----------|
| Santa Cruz         | 345            | 23'x15'    | 10'               | _       | _              | _       | 10         | _      | _                  | -                | _        |
| Capitola           | 501            | 34'x15'    | 8'                | 24      | 20             | 15      | 16         | 20     | 10                 | -                | 15       |
| Courtyard          | 2800           | 80'x60'    | open              | 150     | _              | -       | _          | 200    | _                  | -                | 250      |
| Summit<br>Ballroom | 1920           | 60'x32'    | 8'                | 140     | 84             | 40 - 50 | 44         | 90     | 60                 | 54               | 110      |
| Summit 1           | 1152           | 36'x32'    | 8'                | 40 - 80 | 24 - 54        | 20 - 26 | 16 - 24    | 48     | 25                 | 16 - 30          | 65       |
| Summit 2           | 728            | 32'x24'    | 8'                | 40      | 24             | 20      | 16         | 30     | 15                 | 17               | 45       |
| Sundeck            | -              | -          | open              | _       | 20             | 15      | 16         | 40     | 20                 | 22               | 40       |
| Foyer              | 750            | 19'x39'    | 14'               | _       | _              | -       | _          | -      | _                  | -                | -        |