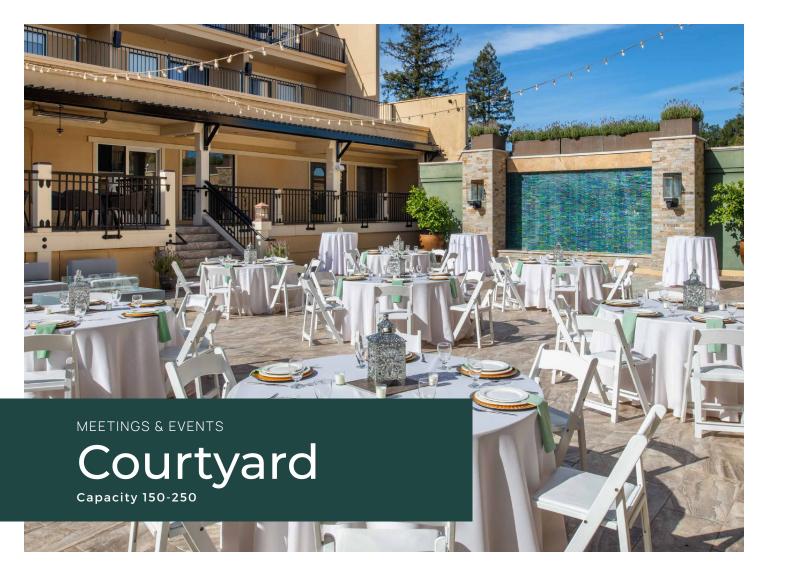

### Floor Plans

# Capacity Chart:

| Conference<br>Room | Square<br>Feet | Dimensions | Ceiling<br>Height | Theater | Class-<br>room | U-Shape | Conference | Rounds | Crescent<br>Rounds | Hollow<br>Square | Cocktail |
|--------------------|----------------|------------|-------------------|---------|----------------|---------|------------|--------|--------------------|------------------|----------|
| Santa Cruz         | 345            | 23'x15'    | 10'               | _       | _              | _       | 10         | _      | _                  | -                | _        |
| Capitola           | 501            | 34'x15'    | 8'                | 24      | 20             | 15      | 16         | 20     | 10                 | -                | 15       |
| Courtyard          | 2800           | 80'x60'    | open              | 150     | _              | -       | _          | 200    | _                  | -                | 250      |
| Summit<br>Ballroom | 1920           | 60'x32'    | 8'                | 140     | 84             | 40 - 50 | 44         | 90     | 60                 | 54               | 110      |
| Summit 1           | 1152           | 36'x32'    | 8'                | 40 - 80 | 24 - 54        | 20 - 26 | 16 - 24    | 48     | 25                 | 16 - 30          | 65       |
| Summit 2           | 728            | 32'x24'    | 8'                | 40      | 24             | 20      | 16         | 30     | 15                 | 17               | 45       |
| Sundeck            | -              | -          | open              | _       | 20             | 15      | 16         | 40     | 20                 | 22               | 40       |
| Foyer              | 750            | 19'x39'    | 14'               | _       | _              | -       | _          | -      | _                  | -                | -        |

## Wedding Venues

Toll House Hotel is the perfect venue for a dream wedding with panoramic views of surrounding mountains. Whether you are planning an intimate gathering or a grand celebration, Toll House Hotel will make those dreams come true. We have over 6,000 square feet of event space, and our 2,800-square-foot courtyard is ideal for outdoor weddings. In addition, we have a gorgeous, 1,900-square-foot ballroom for those wanting an indoor venue, as well as several more-intimate spaces.