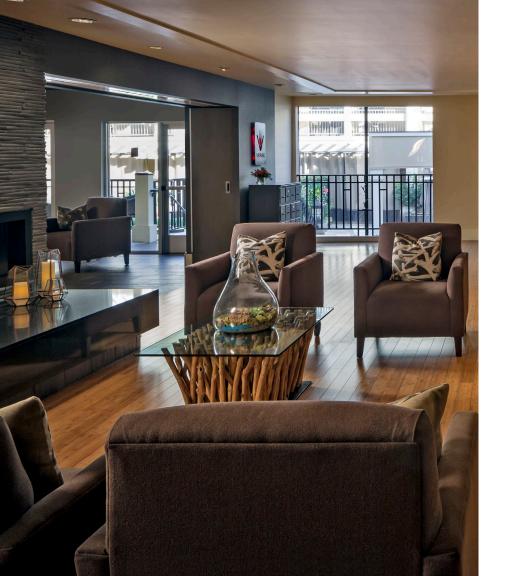

## Summit Ballroom

The Summit Ballroom is a versatile event space with modern amenities. The ballroom can accommodate up to 90-110 guests for weddings, corporate events, and social gatherings.

YOUR SPECIAL DAY

## Wedding Venues

Toll House Hotel is the perfect venue for a dream wedding with panoramic views of surrounding mountains. Whether you are planning an intimate gathering or a grand celebration, Toll House Hotel will make those dreams come true. We have over 6,000 square feet of event space, and our 2,800-square-foot courtyard is ideal for outdoor weddings. In addition, we have a gorgeous, 1,900-square-foot ballroom for those wanting an indoor venue, as well as several more-intimate spaces.